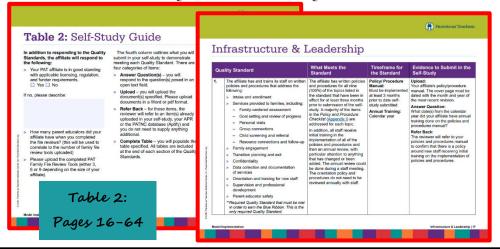

## **Quality Standard**

Standard #1 is a mandatory standard to earn the endorsement!

80% of the remaining 80 standards must be met, that is 64!

In total, a minimum of 65 standards must be met to earn the Blue Ribbon!

## What Meets the Standard

❖ Identifies what the reviewer will be looking for when reviewing the standard. ❖ Be sure to address all topics that are described in this column!

Standards will have one or more of the four timeframes reflected in

# Timeframe for the Standard

Implemented at least 3 months prior to submission of self-study

Dated on or Before!

## Current Practice

Reflective of how your program operates as of the time you are responding to the quality standard.

#### Calendar Year

the self-study. The five timeframes are:

|                       | YEAR                   |          |
|-----------------------|------------------------|----------|
| JANUARY               | FEBRUARY               | MARCH    |
|                       |                        |          |
| APRIL                 | MAY                    | JUNE     |
| January<br>Year you b | –Decembe<br>egan the S |          |
| OCTOBER               | NOVEMBER               | DECEMBER |

### Most Recent APR

Reviewed based on information contained in the front-end essential requirements

review.

# **Evidence to Submit in the Self-Study**

Refer Back

Reviewer will refer to items already uploaded in your self-study or previously submitted to PATNC.

#### Upload

Affiliate uploads document(s) into the self-study as specified.

PDF format is

preferable!

This column is what you will need to do in the self-study to show you meet each standard. There are four different evidence types: